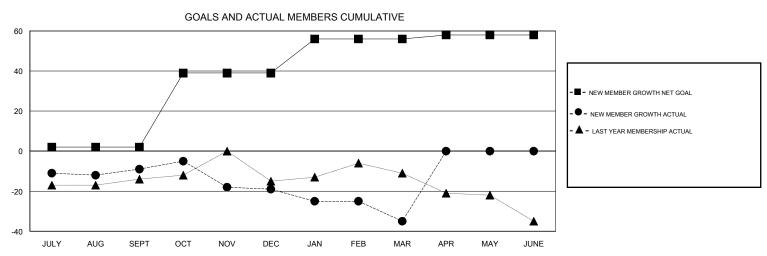

## MONTHLY MEMBERSHIP PROGRESS REPORT

District 29 L

Results as of: 3/31/2017

| Clubs                 |               |           |               | Members               |                                                                |                                                              |                                                    |  |
|-----------------------|---------------|-----------|---------------|-----------------------|----------------------------------------------------------------|--------------------------------------------------------------|----------------------------------------------------|--|
| RESULTS FOR 2016-2017 |               |           |               | RESULTS FOR 2016-2017 |                                                                |                                                              |                                                    |  |
| QUARTER               | NEW CLUB GOAL | NEW CLUBS | DROPPED CLUBS | QUARTER               | NEW MEMBER GROWTH<br>NET GOAL (not reinstated<br>or transfers) | NEW MEMBER<br>GROWTH ACTUAL (not<br>reinstated or transfers) | DROPPED<br>MEMBERS ACTUAL<br>(including transfers) |  |
| JULY/AUG/SEPT         | 0             | 0         | 0             | JULY/AUG/SEPT         | 2                                                              | 18                                                           | 27                                                 |  |
| OCT/NOV/DEC           | 1             | 0         | 0             | OCT/NOV/DEC           | 37                                                             | 30                                                           | 40                                                 |  |
| JAN/FEB/MAR           | 0             | 0         | 0             | JAN/FEB/MAR           | 17                                                             | 34                                                           | 50                                                 |  |
| APR/MAY/JUNE          | 0             | 0         | 0             | APR/MAY/JUNE          | 2                                                              | 0                                                            | 0                                                  |  |